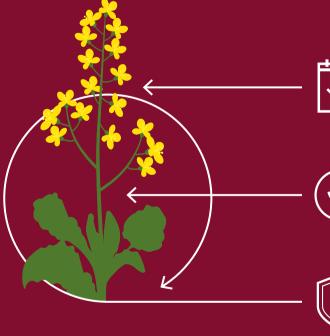

## ONCE YOU SEE DISEASE SYMPTOMS IN YOUR CROP, IT IS TOO LATE TO SPRAY

Favourable disease conditions

Field history of Sclerotinia

temperature

canopy

# **Symptoms of Sclerotinia**

- - Lesions
- - Bleached and weak stems
- **Premature ripening**
- Lodging